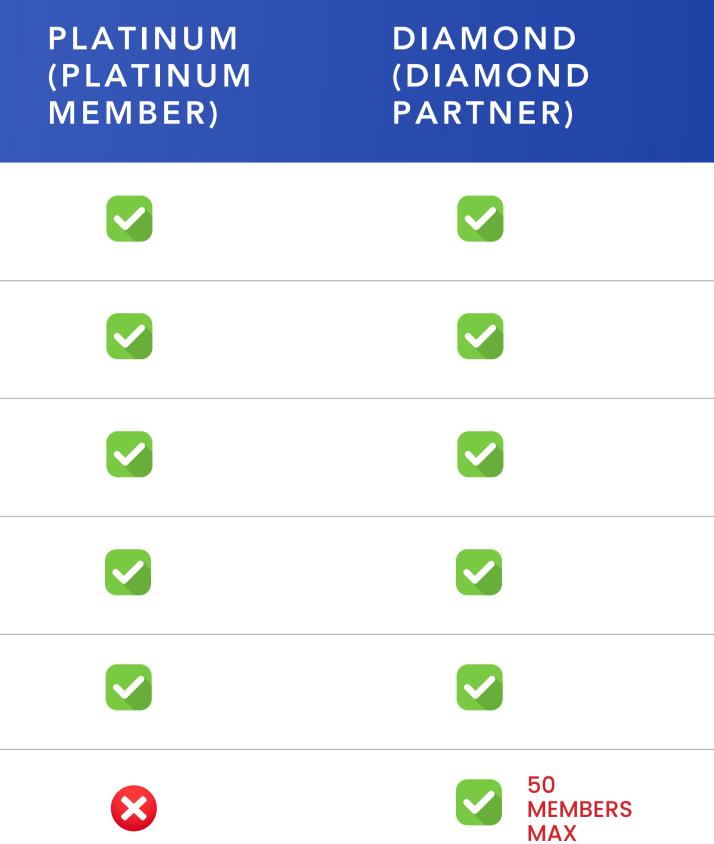

Limited to 50 Diamond Members Globally

| MEMBERSHIP TIER                                       | SILVER<br>(GENERAL<br>MEMBER) | GOLD<br>(PREMIUM<br>MEMBER) |
|-------------------------------------------------------|-------------------------------|-----------------------------|
| Social Media Promotion<br>on SGN Platforms            |                               |                             |
| Business Growth Strategy<br>Session (Once per Year)   |                               |                             |
| Priority Speaking Opportunities<br>at SGN Conferences |                               |                             |
| VIP Networking Dinner<br>at SGN Events                |                               |                             |
| Member Showcase Video<br>on SGN Platforms             |                               |                             |
| Exclusive Membership<br>(Limited Slots)               |                               |                             |