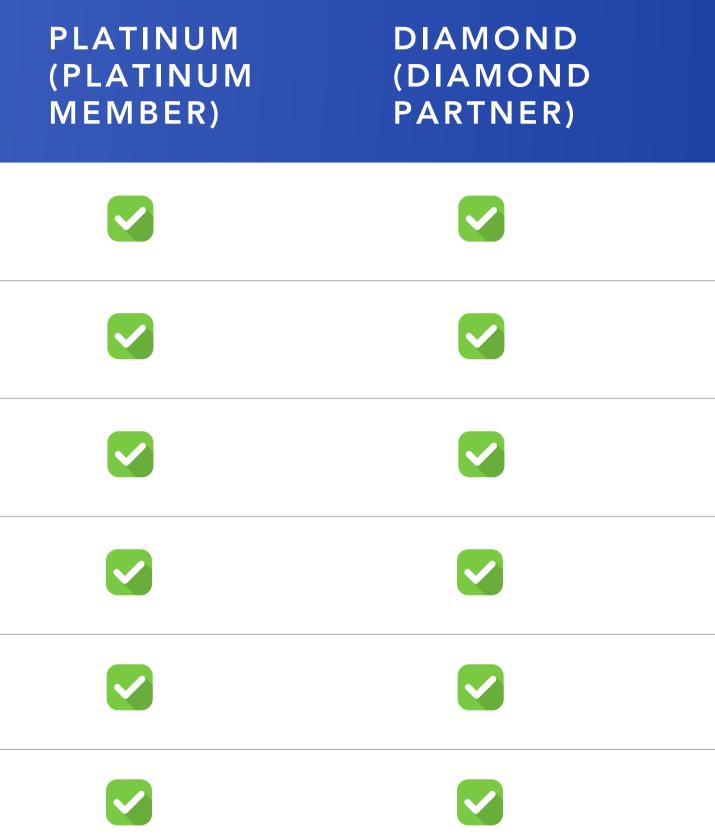

PLATINUM (PLATINUM MEMBER)

DIAMOND (DIAMOND PARTNER)

USD 797 (USD 750 after 36 months)

USD 1,500 (USD 2,000 after 36 months)

USD 9,564 (USD 9,000 after 36 months)

USD 18,000 (USD 24,000 after 36 months)

24 months upfront, then monthly

36 months upfront, then monthly

USD 2,500/year

USD 4,000/year

| MEMBERSHIP TIER                          | SILVER<br>(GENERAL<br>MEMBER) | GOLD<br>(PREMIUM<br>MEMBER) |
|------------------------------------------|-------------------------------|-----------------------------|
| Additional Branch Fee<br>(After 2 Years) | USD 49/month                  | USD 150/month               |
| SGN Network Access                       |                               |                             |
| SGN Newsletters &<br>Webinars            |                               |                             |
| SGN General<br>WA Group                  |                               |                             |
| SGN Conference Access<br>(Member Rates)  |                               |                             |
| SGN Member System<br>(Search & Connect)  |                               |                             |

#### USD 400/month

| MEMBERSHIP TIER                       | SILVER<br>(GENERAL<br>MEMBER) | GOLD<br>(PREMIUM<br>MEMBER) |
|---------------------------------------|-------------------------------|-----------------------------|
| Email Inquiry<br>Coordination         |                               |                             |
| Use of SGN Logo<br>in Email Signature |                               |                             |
| Download Agent List                   |                               |                             |
| Payment Protection                    |                               |                             |
| VIP WhatsApp<br>Group Access          |                               |                             |
| Direct Message<br>Inquiry Support     |                               |                             |

#### PLATINUM (PLATINUM MEMBER)

DIAMOND (DIAMOND PARTNER)

| MEMBERSHIP TIER                                | SILVER<br>(GENERAL<br>MEMBER) | GOLD<br>(PREMIUM<br>MEMBER) |
|------------------------------------------------|-------------------------------|-----------------------------|
| WhatsApp<br>Message Support                    |                               |                             |
| SGN TV<br>Podcast Feature                      |                               |                             |
| Member Features<br>(Newsletter & Social Media) |                               |                             |
| Leadership Role<br>Nomination                  |                               |                             |
| Monthly "Logistics Hot<br>Topics" Newsletter   |                               |                             |
| One-on-One Matchmaking                         |                               |                             |